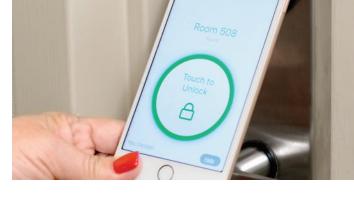

### TRAVELERS EXPERIENCE CONTACTLESS ARRIVAL WITH THE HILTON HONORS APP

#### CHECK-IN FROM ANYWHERE

Travelers can let us know when to expect them and confirm payment information. Their check-in and check-out will be a breeze.

#### CHOOSE YOUR ROOM IN ADVANCE

Travelers can pick their perfect room. Whether it's for a high floor, pool view or away from elevators, we've got them covered

#### SKIP THE FRONT DESK

Travelers can go straight to their selected room with Digital Key.

### UNLOCK YOUR DOOR WITH YOUR PHONE

Travelers can use their phone to open doors at thousands of participating hotels around the world.