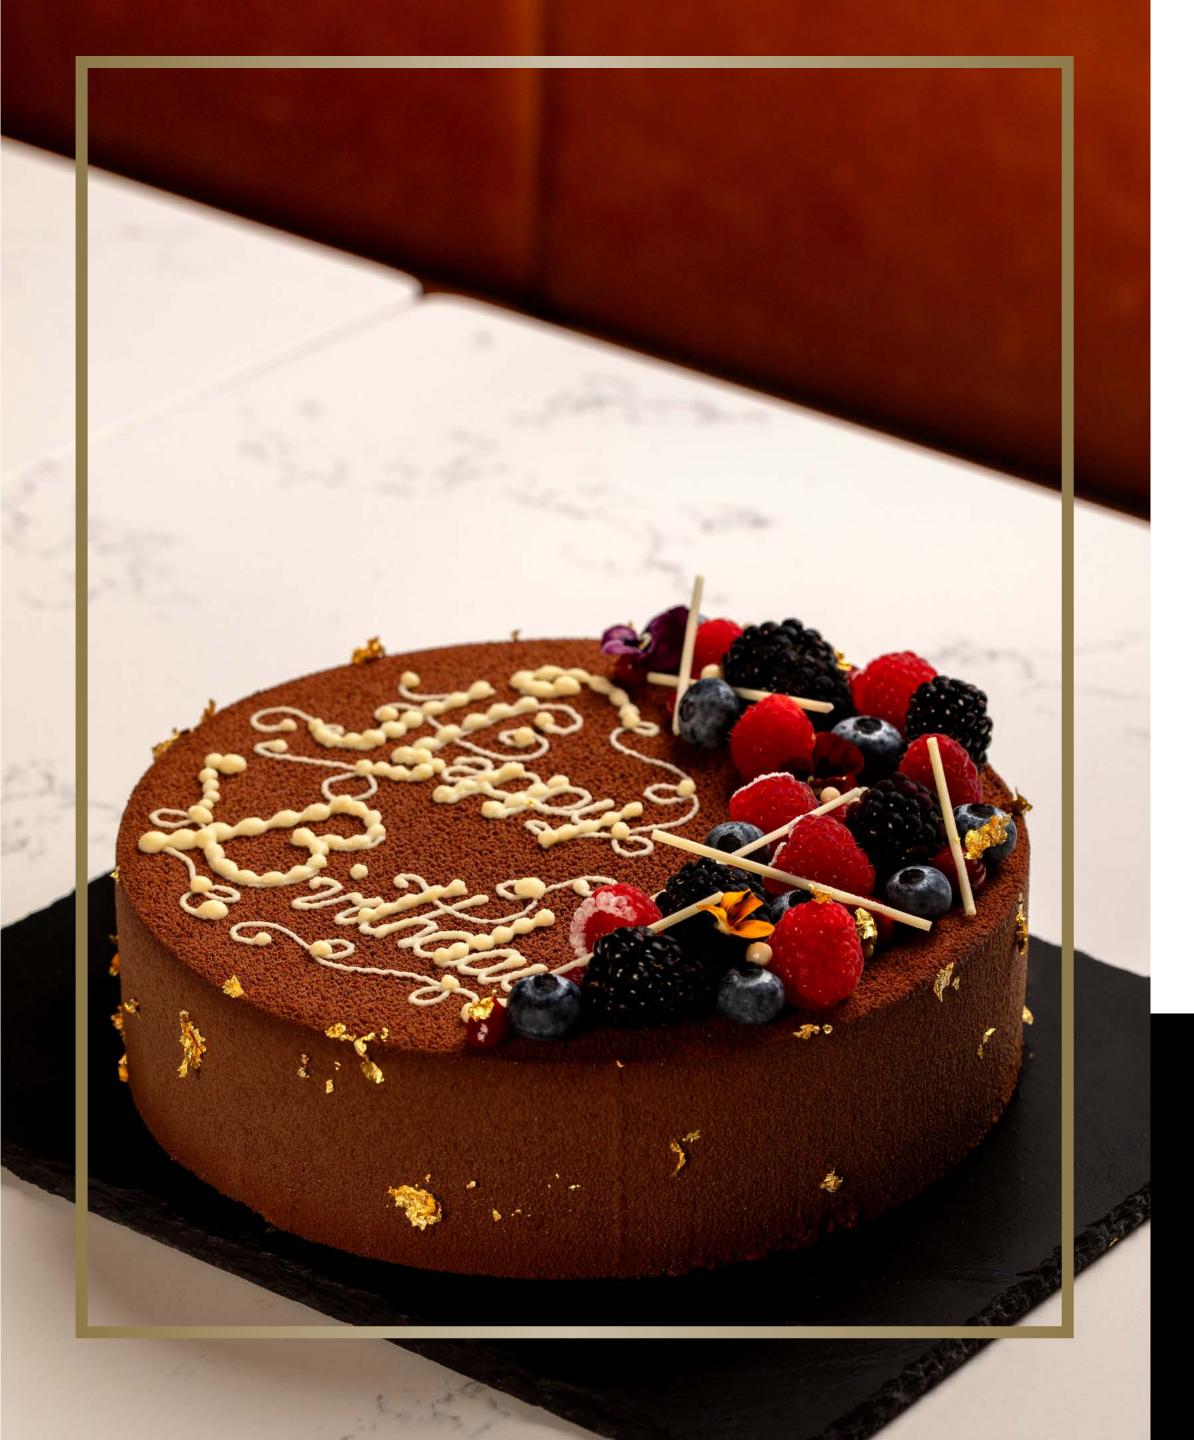

#### STRAWBERRY VANILLA

VANILLA SPONGE, CENTERED WITH CREAM AND STRAWBERRIES. COVERED IN WHITE BUTTER CREAM ICING. 'HAPPY BIRTHDAY/ANNIVERSARY/HONEYMOON' 'NAME' PIPED IN CHOCOLATE ON TOP.

ROUND 20CM (6/8 PEOPLE) £50.00

ROUND 25CM (10/12 PEOPLE) £80.00

RECTANGLE 40X30CM (30 PEOPLE) £120.00

RECTANGLE 60X40CM (50 PEOPLE) £200.00

#### **CHOCOLATE GANACHE**

CHOCOLATE SPONGE, CENTERED WITH BELGIAN CHOCOLATE CREAM, BLACK CHERRIES AND DARK CHOCOLATE GANACHE. COVERED WITH CHOCOLATE BUTTER CREAM. 'HAPPY BIRTHDAY /ANNIVERSARY/HONEYMOON' 'NAME' PIPED IN CHOCOLATE ON THE TOP.

ROUND 20CM (6/8 PEOPLE) £60.00

ROUND 25CM (10/12 PEOPLE) £95.00

RECTANGLE 40X30CM (30 PEOPLE) £150.00

RECTANGLE 60X40CM (50 PEOPLE) £225.00