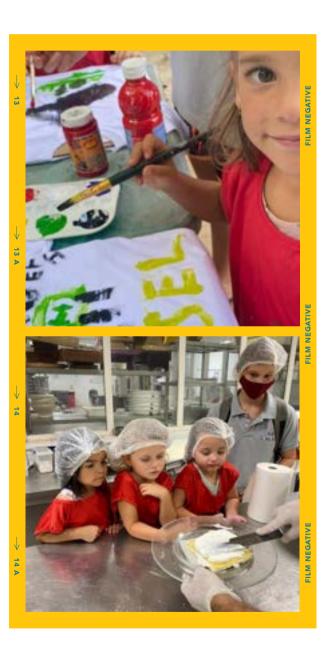

### Activities

All our activities are on weekly rotation. There are three to four activities every day out of the list below.

Tennis Dance Classes Dodge Ball Hermite Crab Race Ray & Shark Spotting Trash to Treasure Mini Chef Classes Tortoise Feeding **Dolphin Divers** 