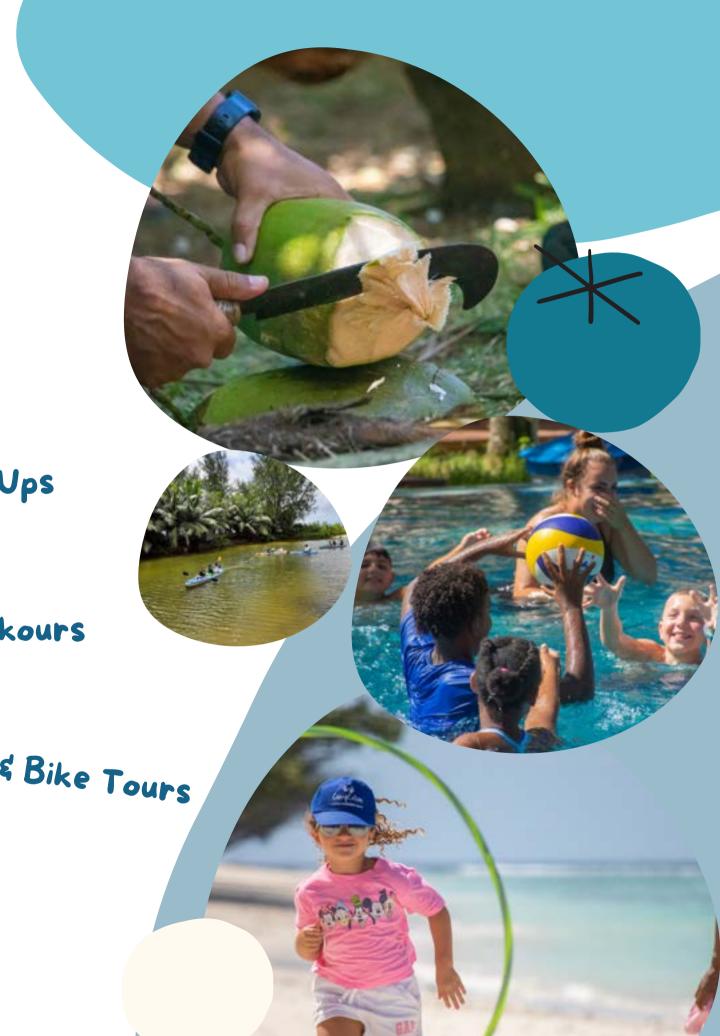

### Activities

All our activities are on weekly rotation. There are three to four activities every day out of the list below.

Tennis Dance Classes Dodge Ball Hermite Crab Race Ray & Shark Spotting Trash to Treasure Mini Chef Classes Tortoise Feeding **Dolphin Divers** 

Swamp Kayak Hide and Seek Beach Clean Ups Kids Lingo Creole Obstacle Parkours Tug of War Village Mapping & Bike Tours Kids Spa

Please note that activities may be subject to change due to weather conditions. Boat excursions might have supplement charges.