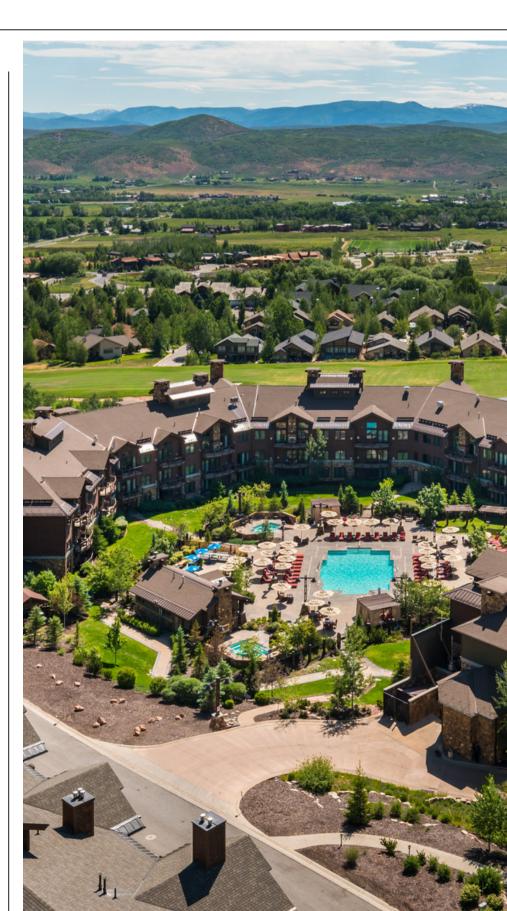

**EVENTS & ACTIVITIES** 





## JUNE

pool each morning.

\*Daily Kid's activities available at the pool. The schedule will be posted at the entrance to the

| SUN                                                | MON | TUE                                                                                                        | WED                                          | THU                                                     | FRI                                                                                     | SAT                                                  |
|----------------------------------------------------|-----|------------------------------------------------------------------------------------------------------------|----------------------------------------------|-------------------------------